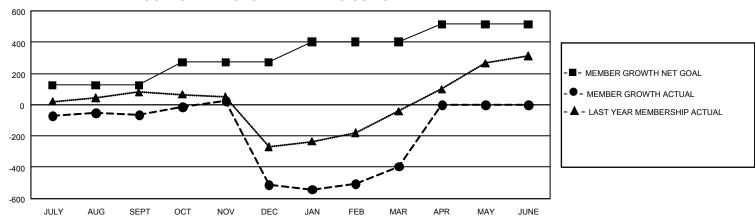

## GOALS AND ACTUAL MEMBERS CUMULATIVE

| DROPPED CLUBS: 14 |       | 201 CLUBS OF 362 ADDED 1<br>OR MORE NEW MEMBERS | GENDER DISTRIBUTION  MALE 4,719 (46.03%) |                |  |
|-------------------|-------|-------------------------------------------------|------------------------------------------|----------------|--|
|                   |       |                                                 | FEMALE                                   | ` ,            |  |
|                   |       |                                                 | FEWALE                                   | 5,530 (53.94%) |  |
| DROPPED MEMBERS   |       |                                                 | NON BINARY                               | 0 (0.00%)      |  |
| DECEASED          | 40    |                                                 | PREFER NOT TO ANSWER                     | 4 (0.04%)      |  |
| CLUB CANCELLED    | 401   |                                                 | TOTAL FAMILY UNIT MEMBERS 3,             |                |  |
| OTHER             | 934   | CLICK HERE FOR                                  |                                          |                |  |
| TOTAL             | 1,375 | CUMULATIVE MEMBERSHIP DATA                      | FAMILY MEMBERS PAYING HALF DUES 1,72     |                |  |

## GMT Constitutional Area 3, Group A

REPORT DOES NOT INCLUDE CLUBS IN UNDISTRICTED AREAS.

| Clubs                 |               |           |               | Members               |                         |                         |                                                    |
|-----------------------|---------------|-----------|---------------|-----------------------|-------------------------|-------------------------|----------------------------------------------------|
| RESULTS FOR 2022-2023 |               |           |               | RESULTS FOR 2022-2023 |                         |                         |                                                    |
| QUARTER               | NEW CLUB GOAL | NEW CLUBS | DROPPED CLUBS | QUARTER MEI           | MBER GROWTH NET<br>GOAL | MEMBER GROWTH<br>ACTUAL | DROPPED MEMBERS<br>ACTUAL (including<br>transfers) |
| JULY/AUG/SEPT         | 18            | 1         | 1             | JULY/AUG/SEPT         | 124                     | 302                     | 341                                                |
| OCT/NOV/DEC           | 24            | 3         | 10            | OCT/NOV/DEC           | 147                     | 304                     | 744                                                |
| JAN/FEB/MAR           | 12            | 4         | 3             | JAN/FEB/MAR           | 132                     | 517                     | 290                                                |
| APR/MAY/JUNE          | 3             | 0         | 0             | APR/MAY/JUNE          | 112                     | 0                       | 0                                                  |