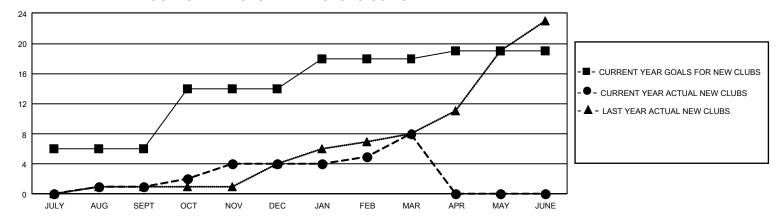

## GOALS AND ACTUAL NEW CLUBS CUMULATIVE

## GMT Constitutional Area 3, Group A

REPORT DOES NOT INCLUDE CLUBS IN UNDISTRICTED AREAS.

| Clubs                 |               |           |               | Members               |                         |                         |                                                    |
|-----------------------|---------------|-----------|---------------|-----------------------|-------------------------|-------------------------|----------------------------------------------------|
| RESULTS FOR 2022-2023 |               |           |               | RESULTS FOR 2022-2023 |                         |                         |                                                    |
| QUARTER               | NEW CLUB GOAL | NEW CLUBS | DROPPED CLUBS | QUARTER MEI           | MBER GROWTH NET<br>GOAL | MEMBER GROWTH<br>ACTUAL | DROPPED MEMBERS<br>ACTUAL (including<br>transfers) |
| JULY/AUG/SEPT         | 18            | 1         | 1             | JULY/AUG/SEPT         | 124                     | 302                     | 341                                                |
| OCT/NOV/DEC           | 24            | 3         | 10            | OCT/NOV/DEC           | 147                     | 304                     | 744                                                |
| JAN/FEB/MAR           | 12            | 4         | 3             | JAN/FEB/MAR           | 132                     | 517                     | 290                                                |
| APR/MAY/JUNE          | 3             | 0         | 0             | APR/MAY/JUNE          | 112                     | 0                       | 0                                                  |